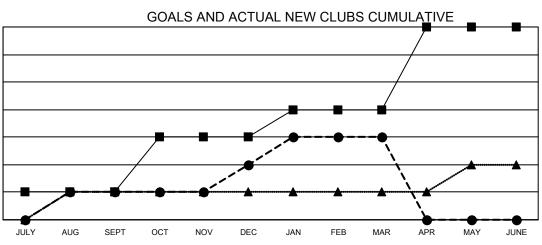

- - CURRENT YEAR GOALS FOR NEW CLUBS

● - CURRENT YEAR ACTUAL NEW CLUBS

▲ - LAST YEAR ACTUAL NEW CLUBS