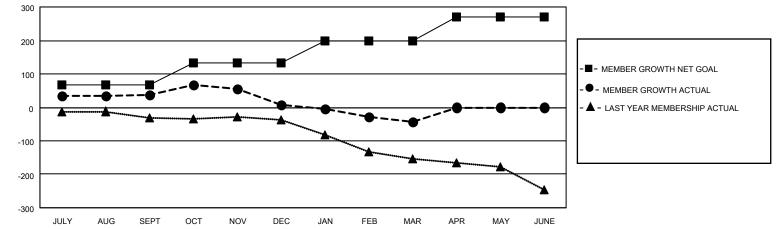

## GAT MONTHLY MEMBERSHIP PROGRESS REPORT

Multiple District 12

LOCATION: TENNESSEE

Results as of: 3/31/2022

| Clubs                 |               |           |               | Members               |                           |                         |                                                    |
|-----------------------|---------------|-----------|---------------|-----------------------|---------------------------|-------------------------|----------------------------------------------------|
| RESULTS FOR 2021-2022 |               |           |               | RESULTS FOR 2021-2022 |                           |                         |                                                    |
| QUARTER               | NEW CLUB GOAL | NEW CLUBS | DROPPED CLUBS | QUARTER               | MEMBER GROWTH NET<br>GOAL | MEMBER GROWTH<br>ACTUAL | DROPPED<br>MEMBERS ACTUAL<br>(including transfers) |
| JULY/AUG/SEPT         | 1             | 1         | 1             | JULY/AUG/SE           | PT 66                     | 183                     | 136                                                |
| OCT/NOV/DEC           | 2             | 1         | 2             | OCT/NOV/DEC           | C 66                      | 161                     | 181                                                |
| JAN/FEB/MAR           | 1             | 1         | 0             | JAN/FEB/MAR           | g 67                      | 103                     | 142                                                |
| APR/MAY/JUNE          | 3             | 0         | 0             | APR/MAY/JUN           | NE 71                     | 0                       | 0                                                  |